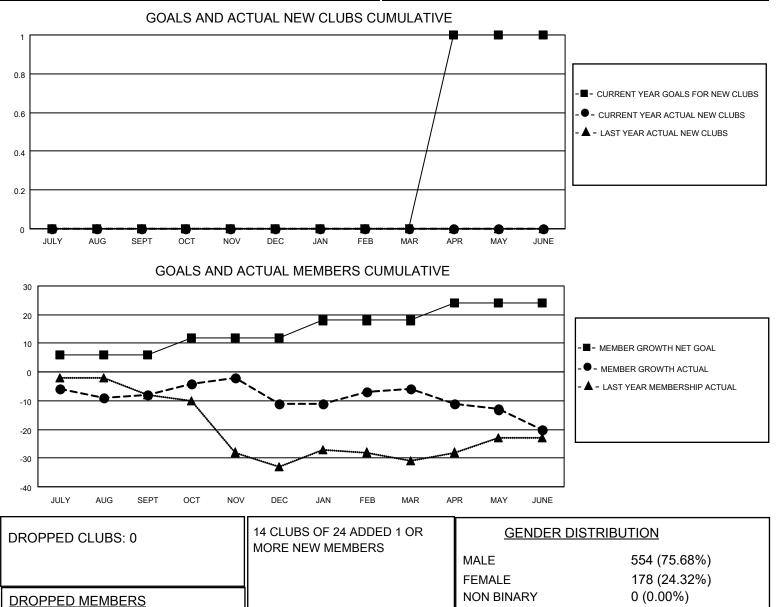

## LOCATION NEBRASKA

District 38 O

Results as of: 6/30/2023

| Clubs                 |               |           |               | Members               |                        |                         |                                                    |
|-----------------------|---------------|-----------|---------------|-----------------------|------------------------|-------------------------|----------------------------------------------------|
| RESULTS FOR 2022-2023 |               |           |               | RESULTS FOR 2022-2023 |                        |                         |                                                    |
| QUARTER               | NEW CLUB GOAL | NEW CLUBS | DROPPED CLUBS | QUARTER               | BER GROWTH NET<br>GOAL | MEMBER GROWTH<br>ACTUAL | DROPPED<br>MEMBERS ACTUAL<br>(including transfers) |
| JULY/AUG/SEPT         | 0             | 0         | 0             | JULY/AUG/SEPT         | 6                      | 8                       | 15                                                 |
| OCT/NOV/DEC           | 0             | 0         | 0             | OCT/NOV/DEC           | 6                      | 13                      | 16                                                 |
| JAN/FEB/MAR           | 0             | 0         | 0             | JAN/FEB/MAR           | 6                      | 13                      | 7                                                  |
| APR/MAY/JUNE          | 1             | 0         | 0             | APR/MAY/JUNE          | 6                      | 15                      | 27                                                 |

OTHER TOTAL

DECEASED

CLUB CANCELLED

CLICK HERE FOR CUMULATIVE

MEMBERSHIP DATA

11 0

54

65